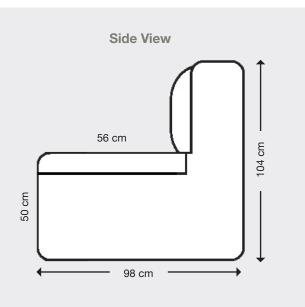

## **Phoenix Media Corner**

Packed with functionality, this luxurious family friendly corner sofa combines outstanding comfort, convenient features, and modern design.

Upholstered with meticulous attention to detail in a soft to touch yet extremely hard-wearing resilient fabric.

## Features:

- Padded seats constructed from pocket springs topped with foam and fibre offer superb support and luxurious comfort.
- Power recliners for ease of use.
- Built in Bluetooth speakers controllable from your phone.
- Useful storage drawer and lift-up lid storage compartment.
- Wireless phone charger.
- USB and USBC fast charge ports in both arms.
- Cup holders with both heater and cooler functions.
- Available as left hand facing or right hand facing console configuration.