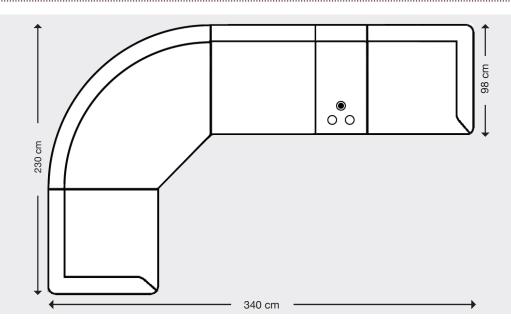

## **Phoenix Media Corner**

Packed with functionality, this luxurious family friendly corner sofa combines outstanding comfort, convenient features, and modern design.

Upholstered with meticulous attention to detail in a soft to touch yet extremely hard-wearing resilient fabric.

## Features:

- Padded seats constructed from pocket springs topped with foam and fibre offer superb support and luxurious comfort.
- Power recliners for ease of use.
- Built in Bluetooth speakers controllable from your phone.
- Useful storage drawer and lift-up lid storage compartment.
- Wireless phone charger.
- USB and USBC fast charge ports in both arms.
- Cup holders with both heater and cooler functions.
- Available as left hand facing or right hand facing console configuration.