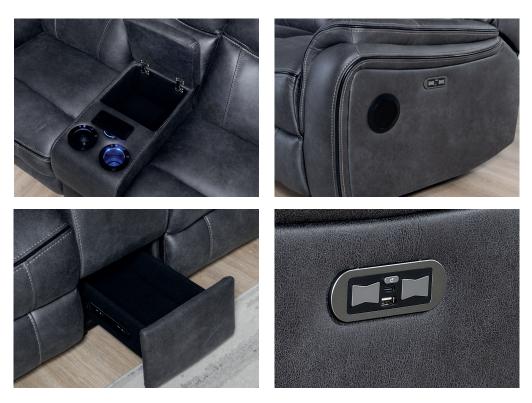

## Features:

- Padded seats constructed from pocket springs topped with foam and fibre offer superb support and luxurious comfort.
- Power recliners for ease of use.
- Built in Bluetooth speakers controllable from your phone.
- Useful storage drawer and lift-up lid storage compartment.
- Wireless phone charger.
- USB and USBC fast charge ports in both arms.
- Cup holders with both heater and cooler functions.
- Available as left hand facing or right hand facing console configuration.